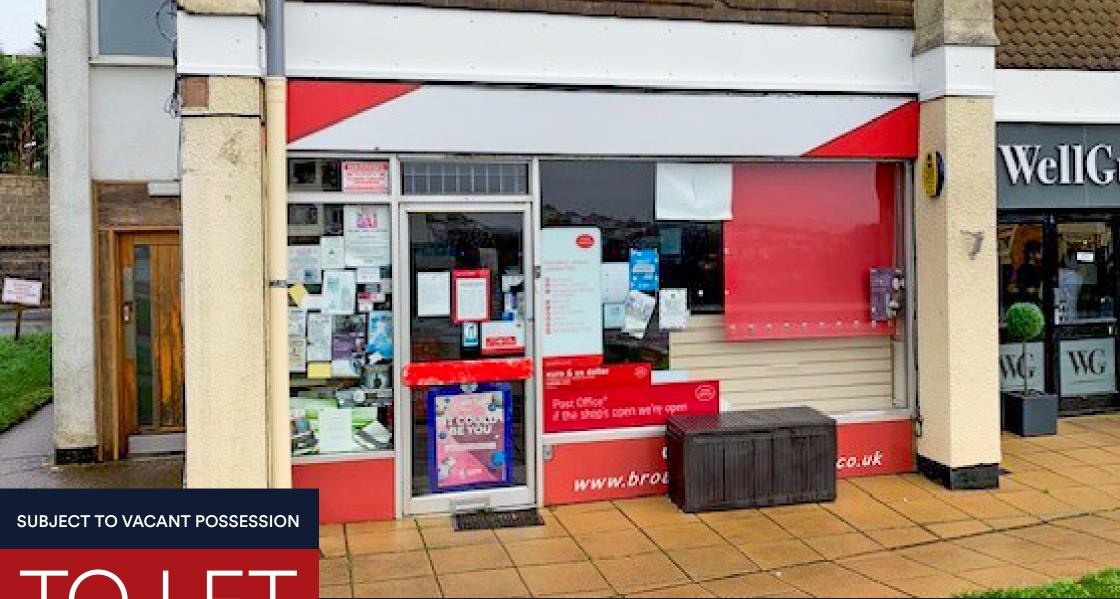

# 10 LET

Retail unit

640 sq.ft

(59 sq.m)

# 32 Roundhill Road, Torquay, Devon TQ2 6TH

- Car parking / delivery area to rear of unit
- Popular residential area
- Other occupiers include Well Guided Salon, Pincombes Estate Agents, Barnardos and Co-op

## Description

The ground floor retail unit is located mid-way in a parade of community retail units and faces onto the old Paignton Road / Roundhill Road junction. Bus stop located nearby.

The unit has a front fully glazed window and front door entrance. Internally, the main retail-sales area is largely configured on the ground floor level with rear elevated storage areas and WC accessed via a set of upwards steps.