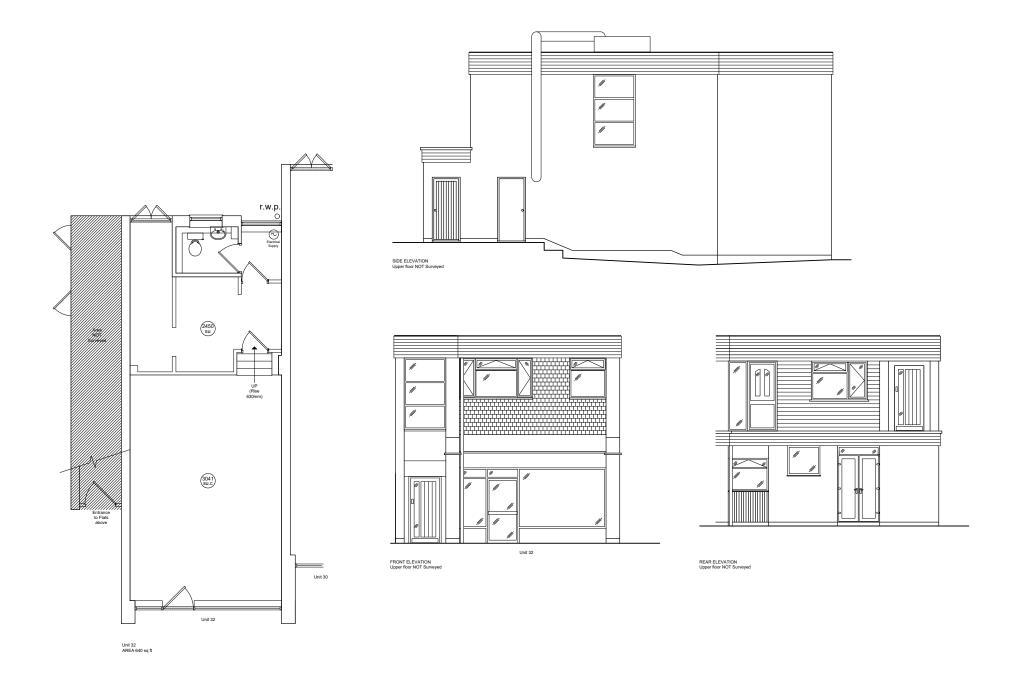

# 32 Roundhill Road, Torquay, Devon TQ2 6TH

| Areas (approx. NIA) | Sq.ft | Sq.m |
|---------------------|-------|------|
| Ground Floor Sales  | 640   | 59   |
| TOTAL               | 640   | 59   |

## Description

The ground floor retail unit is located mid-way in a parade of community retail units and faces onto the old Paignton Road / Roundhill Road junction. Bus stop located nearby.

The unit has a front fully glazed window and front door entrance. Internally, the main retail-sales area is largely configured on the ground floor level with rear elevated storage areas and WC accessed via a set of upwards steps.

There is a rear door accessing a private car park area. Whilst parking spaces are not specifically allocated, the area is designed for customer use and also provides for a loading / delivery area. Externally, there is a pavement immediately in front of the unit which could be utilised, subject to the appropriate permissions.