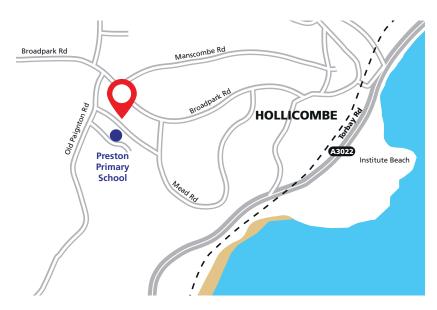

#### Location

Paignton, one of the 3 key English Riviera resorts, is a popular coastal destination in South Devon. Tourists are attracted to the area with its beautiful coastline and countryside.

The town has the benefit of a branch line railway service and an established road network connects it to nearby Torquay and Exeter. Roundhill Road is located within a residential hinterland to the main coastline and nearby occupiers include Preston Primary School, Co-Op, Barnardo's and Pincombe Estate Agents.